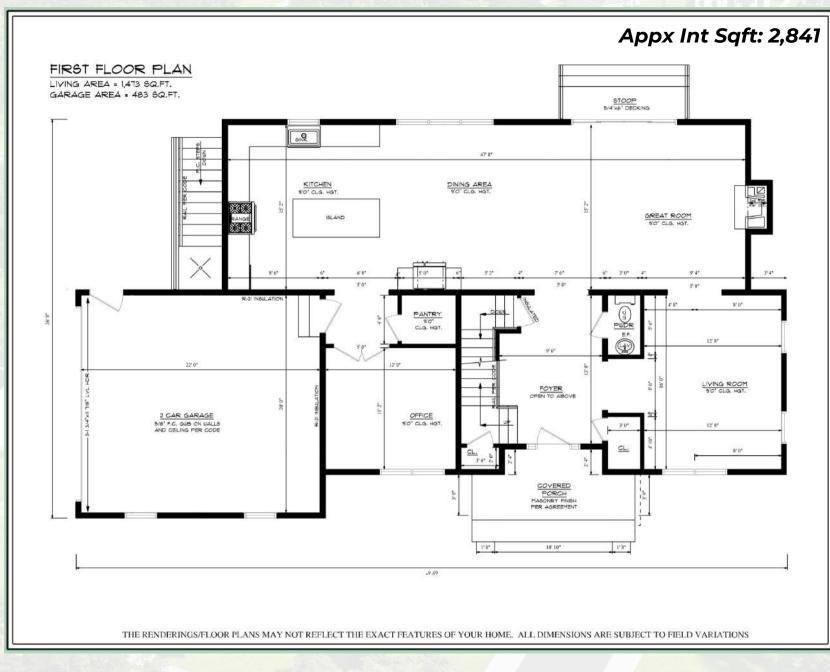

# **First Floor**



# **Second Floor**

# **Specifications**

#### **OVERVIEW**

- MASONITE FIBERGLASS FRONT ENTRY DOOR WITH TWO 12" SIDELIGHTS
- FOUR-INCH WIDE #1 RED OAK FLOORS ON THE FIRST FLOOR INCLUDING KITCHEN AND UPPER HALLWAY
- OAK STEPS WITH PAINTED RISERS ON MAIN STAIRS WITH OAK HANDRAILS AND CHOICE OF WOOD OR METAL SPINDLES
- CERAMIC TILE BATHS
- NINE-FOOT CEILINGS ON THE FIRST FLOOR
- EIGHT-FOOT CEILINGS IN THE BASEMENT AND ON THE SECOND FLOOR
- FORMAL DINING ROOM (PER PLANS)
- SECURITY SYSTEM
- GAS FIREPLACE WITH MANTEL AND TILE SURROUNDS
- PLUSH WALL-TO-WALL CARPETING IN UPSTAIRS BEDROOMS, FULL HARDWOOD ON FIRST FLOOR AND UPSTAIRS FOYER/HALLWAY
- INSULATION TO ENERGY CODE
- PEX PIPING WATER LINES
- RHEEM 2 ZONE CENTRAL AIR CONDITIONING SYSTEM
- 2 ZONE WATER COIL HEATING WI