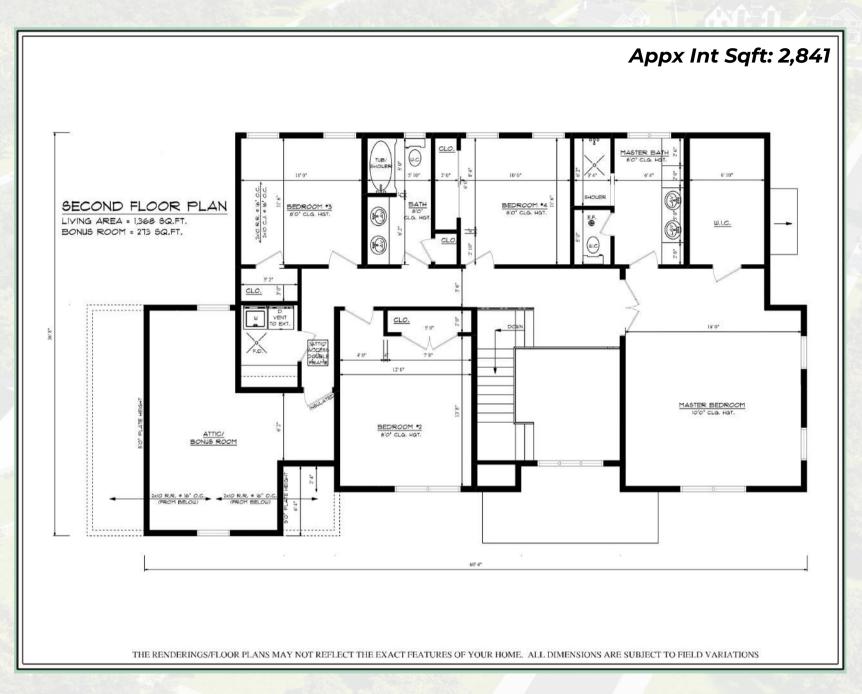

# **First Floor**



# **Second Floor**

# **Specifications**

#### **OVERVIEW**

- MASONITE FIBERGLASS FRONT ENTRY DOOR WITH TWO 12" SIDELIGHTS
- FOUR-INCH WIDE #1 RED OAK FLOORS ON THE FIRST FLOOR INCLUDING KITCHEN AND UPPER HALLWAY
- OAK STEPS WITH PAINTED RISERS ON MAIN STAIRS WITH OAK HANDRAILS AND CHOICE OF WOOD OR METAL SPINDLES
- CERAMIC TILE BATHS
- NINE-FOOT CEILINGS ON THE FIRST FLOOR
- EIGHT-FOOT CEILINGS IN THE BASEMENT AND ON THE SECOND FLOOR
- FORMAL DINING ROOM (PER PLANS)
- SECURITY SYSTEM
- GAS FIREPLACE WITH MANTEL AND TILE SURROUNDS
- PLUSH WALL-TO-WALL CARPETING IN UPSTAIRS BEDROOMS, FULL HARDWOOD ON FIRST FLOOR AND UPSTAIRS FOYER/HALLWAY
- INSULATION TO ENERGY CODE
- PEX PIPING WATER LINES
- RHEEM 2 ZONE CENTRAL AIR CONDITIONING SYSTEM
- 2 ZONE WATER COIL HEATING WITH AN INDIRECT HOT WA