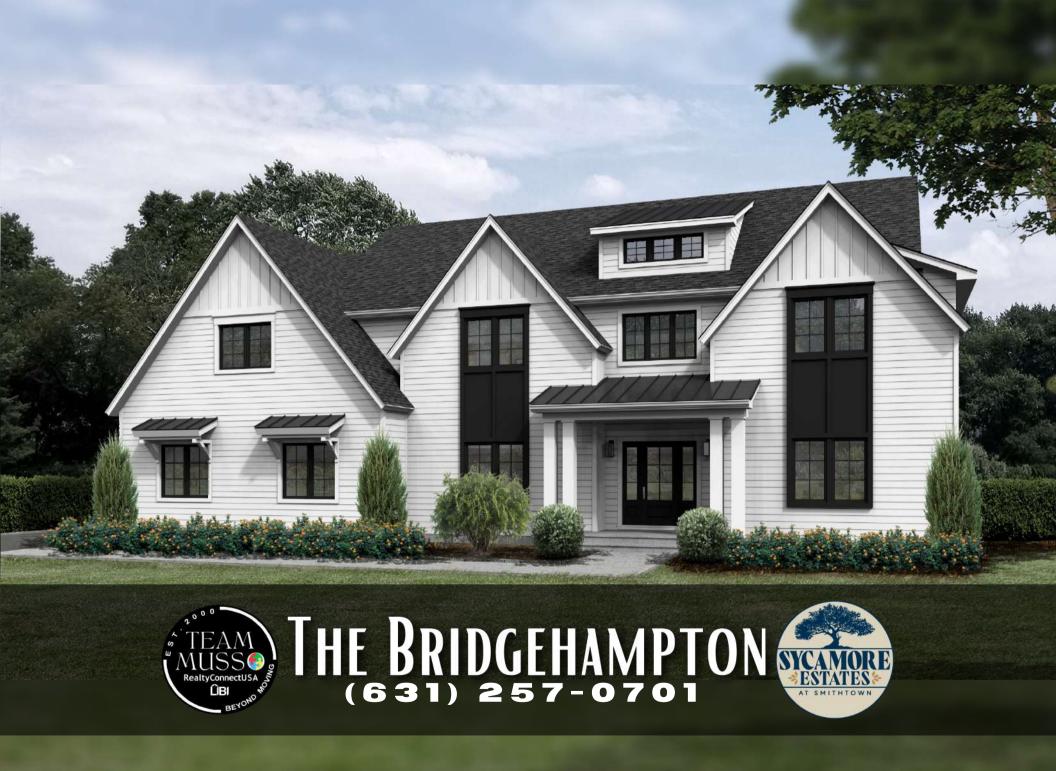

#### **EXTERIOR FEATURES**

- FRONT FACADE LAP SIDING
  - HAMPTON: VINYL+CULTURED (bottom)
  - CONCORD: VINYL+CULTURED (left & center)
  - DORCHESTER: VINYL+CULTURED (middle)
  - BRIDGEHAMPTON: MODERN FARM STYLE
  - OPTION: FULL BRICK / BRICK VENEER "BRICK - IT"
- MAINTENANCE-FREE VINYL SIDING AND SOFFITS
- 30-YEAR ARCHITECTURAL ROOF SHINGLES
- SEAMLESS LEADERS AND GUTTERS
- VINYL DOUBLE GLAZED DOUBLE HUNG WINDOWS WITH SCREENS
- ASPHALT DRIVEWAY WITH PAVER BORDER
- LINEAR PAVER WALKWAY TO FRONT ENTRANCE
- ALL UNDERGROUND UTILITIES
- PUBLIC WATER
- TWO HOSE BIB CONNECTIONS
- TWO WEATHERPROOF RECEPTACLES
- SOD FRONT (SEEDED SIDE YARDS AND REAR YARD)
- LAWN SPRINKLER SYSTEM, WHOLE YARD (UP TO 10 ZONES)
- EXTERIOR LIGHTS AT EACH OUTSIDE ENTRANCE
- A SOLAR AND GENERATOR-READY HOME